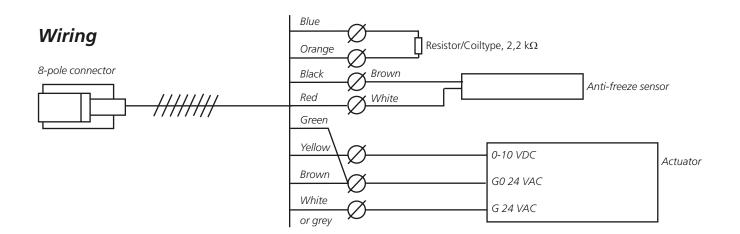

## General

To connect a heater for hot water a 8-pole connector and cable is needed for the actuator water valve.

An anti-freeze monitor sensor and a 2,2 k $\Omega$  resistor that indicates the correct coil type are required for the GOLD/ COMPACT. The anti-freeze monitor sensor can be either of insertion (TBLZ-1-27-1) or strap-on type (TBLZ-1-27-2). The set of electrical connections can also be selected without anti-freeze monitor sensor (TBLZ-1-27-3).

The rated load is 24 VAC output max 16 VA and 0-10 VDC output max 10 mA.

|                                                             | Article no. |
|-------------------------------------------------------------|-------------|
| 8-pole connector and cable (7 m)                            | 32346101    |
| Anti-freeze monitor sensor of insertion type (3 m)          | 80630801    |
| Anti-freeze monitor sensor of strap-on type (2,3 m)         | 32435701    |
| Resistance 2,2 k $\Omega$ (( With anti-freezing monitor)    | 018515      |
| Resistance 1,8 k $\Omega$ (( Without anti-freezing monitor) | 019898      |