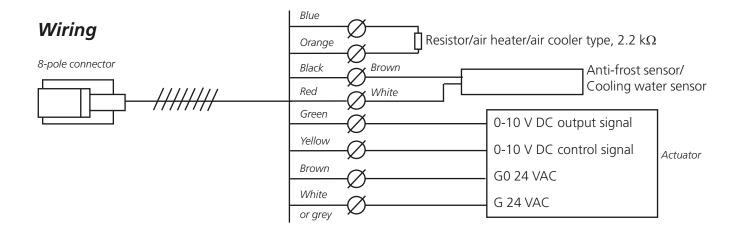

## General

In order to connect an air heater/air cooler for water, an 8-pin quick-fit connector with cable is needed for the

An anti-freeze monitor sensor as well as a 2.2 k $\Omega$  resistor indicating the correct type of air heater are required. The anti-freeze monitor sensor can be selected as an insertion type sensor (TBLZ-1-27-1) or a strap-on type sensor (TBLZ-1-27-2). The set of electrical connections can also be selected without anti-freeze monitor sensor (TBLZ-1-27-3). For the air cooler, the sensor is e.g. only used for temperature indication.

The max permissible load on the 24 V AC output is 16 VA and that on the 0-10 V DC output is max 8 mA.

| 8-pole connector and cable (7 m)                            | 32346101 |
|-------------------------------------------------------------|----------|
| Anti-freeze monitor sensor of insertion type (3 m)          | 80630801 |
| Anti-freeze monitor sensor of strap-on type (2,3 m)         | 32435701 |
| Resistance 2,2 k $\Omega$ (( With anti-freezing monitor)    | 018515   |
| Resistance 1,8 k $\Omega$ (( Without anti-freezing monitor) | 019898   |
|                                                             |          |