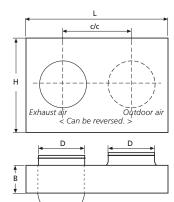

#### **TBHE Exterior wall hood**

| GOLD RX/PX | В   | c/c | D    | Н   | L    | kg |
|------------|-----|-----|------|-----|------|----|
| 04/05      | 200 | 420 | Ø315 | 520 | 950  | 11 |
| 07/08      | 250 | 500 | Ø400 | 580 | 1150 | 15 |
| 11/12      | 300 | 600 | Ø500 | 750 | 1350 | 20 |

| COMPACT LP/<br>GOLD LP | В   | c/c | D    | Н   | L    | kg |
|------------------------|-----|-----|------|-----|------|----|
| 05                     | 250 | 500 | Ø400 | 580 | 1150 | 15 |