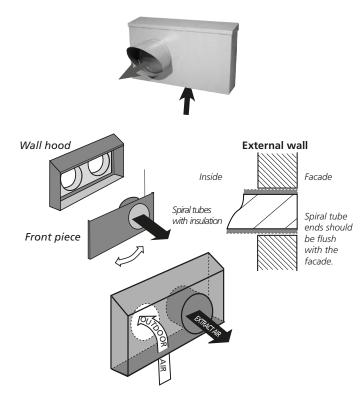

## 1. General

The exterior wall hood is designed for the admission of outdoor air and the discharge of exhaust air. The exhaust air is horizontally discharged through a circular wire mesh grille at the front of the hood. Outdoor air is admitted through a wire mesh grille at the bottom of the hood.

### 2. Installation

- 1. The outer wall hood consists of a wall hood and front piece. Begin by unscrewing the screws that secure the front piece to the hood and remove the front piece. The wall hood can now be used for checking the size of the openings and the position of the connections.
- 2. Make openings in the wall and run the extract air and outdoor air spiral ducts out through them. The duct ends should be flush with the facade of the building. The ducts should be insulated along their entire length out to the facade. The gap between the wall opening and the duct should be carefully sealed.
- **3.** The wall hood has spigots fitted with a rubber seal ring for spiral ducts. Connect the wall hood to the outdoor air and extract air ducts. At this stage, it does not matter which duct is for outdoor air or extract air.

Secure the wall hood to the facade in a suitable manner. Seal the joints with sealing compound or the like to prevent water from seeping in.

**4.** Then secure the front piece by means of screws to the wall hood. Note that the front piece can be reversed so that the extract air outlet will be on the correct side. The extract air must always be discharged straight out (horizontally) and admission of the outdoor air must always be from below.